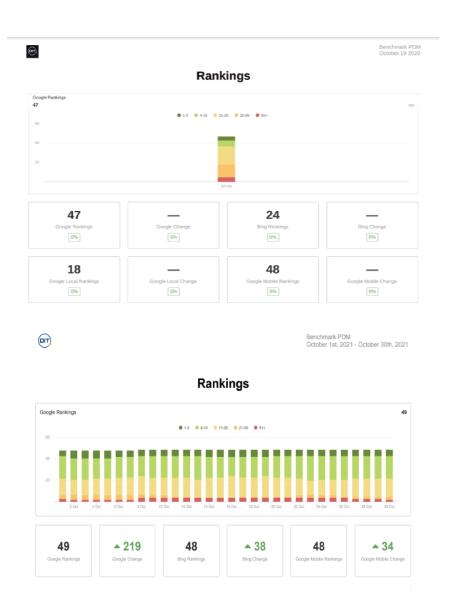

### Search Engine Optimization, Hosting, Security

**BENCHMARK PDM** specializes in Laser Alignment Technology for industrial machinery. They started out with a small internet presence and some traffic to the site, but it was not converting into leads or interest in the business. They had about 10 keywords ranking on Google page 1 - there was room for improvement. Only 3 keywords ranked on Bing.

We took over the Organic Search and began optimizing their online platforms including Google My Business GMB). GMB Searches immediately increased by 25% with 28 conversions the first month.

Total conversions from online traffic went from zero to 10-20 conversions per month and Keywords on local searches jumped to 19 out of 20.

27 Keywords are now on Page 1 for Google and Google Mobile, 26 Keywords on Page 1 for Bing. Most of the remaining keywords are on Page 2 and poised to move onto page 1 soon. Additionally, we created 2 new pages of content for their website and 28 Blog posts were written.